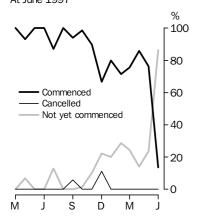

### **Status, other dwellings approved** At June 1997

 For further information about these and related statistics, contact
 Merv Leaker on Adelaide 08 8237 7585, or any
 ABS office shown on the back cover of this publication.

TABLE 4 — OTHER RESIDENTIAL DWELLINGS APPROVED BY MONTH OF APPROVAL AND COMMENCEMENT STATUS

|                   | Commend   | ced     | Cancelle  | ed      | Not yet comm | enced   | Total     |         |
|-------------------|-----------|---------|-----------|---------|--------------|---------|-----------|---------|
| Month of approval | dwellings | percent | dwellings | percent | dwellings    | percent | dwellings | percent |
|                   |           |         |           |         |              |         |           |         |
| 1995—             |           |         |           |         |              |         |           |         |
| June              | 77        | 90.6    | 4         | 4.7     | 4            | 4.7     | 85        | 100.0   |
| July              | 110       | 100.0   | _         | _       | _            | _       | 110       | 100.0   |
| August            | 56        | 96.6    | 2         | 3.4     | _            | _       | 58        | 100.0   |
| September         | 100       | 100.0   | _         | _       | _            | _       | 100       | 100.0   |
| October           | 94        | 97.9    | 2         | 2.1     | _            | _       | 96        | 100.0   |
| November          | 131       | 98.5    | _         | _       | 2            | 1.5     | 133       | 100.0   |
| December          | 61        | 100.0   | _         | _       | _            | _       | 61        | 100.0   |
| 1996—             |           |         |           |         |              |         |           |         |
| January           | 46        | 100.0   | _         | _       | _            | _       | 46        | 100.0   |
| February          | 62        | 93.9    | 2         | 3.0     | 2            | 3.0     | 66        | 100.0   |
| March             | 41        | 100.0   | _         | _       | _            | _       | 41        | 100.0   |
| April             | 41        | 93.2    | _         | _       | 3            | 6.8     | 44        | 100.0   |
| May               | 22        | 100.0   | _         | _       | _            | _       | 22        | 100.0   |
| June              | 25        | 100.0   |           | _       | _            | _       | 25        | 100.0   |
| July              | 41        | 87.2    |           | _       | 6            | 12.8    | 47        | 100.0   |
| August            | 51        | 100.0   |           | _       | _            | _       | 51        | 100.0   |
| September         | 48        | 94.1    | 3         | 5.9     | _            | _       | 51        | 100.0   |
| October           | 146       | 98.6    | _         | _       | 2            | 1.4     | 148       | 100.0   |
| November          | 44        | 89.8    | _         | _       | 5            | 10.2    | 49        | 100.0   |
| December          | 18        | 66.7    | 3         | 11.1    | 6            | 22.2    | 27        | 100.0   |
| 1997—             |           |         |           |         |              |         |           |         |
| January           | 8         | 80.0    |           | _       | 2            | 20.0    | 10        | 100.0   |
| February          | 25        | 71.4    |           | _       | 10           | 28.6    | 35        | 100.0   |
| March             | 31        | 75.6    |           | _       | 10           | 24.4    | 41        | 100.0   |
| April             | 49        | 86.0    |           | _       | 8            | 14.0    | 57        | 100.0   |
| May               | 48        | 76.2    |           | _       | 15           | 23.8    | 63        | 100.0   |
| June              | 7         | 13.7    |           | _       | 44           | 86.3    | 51        | 100.0   |