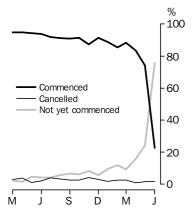

#### Status of houses approved

At June 1997

TABLE 3 — HOUSES APPROVED BY MONTH OF APPROVAL AND COMMENCEMENT STATUS

| Month of approval | Commenc   | red     | Cancelle  | ed      | Not yet comm | nenced  | Total     |         |
|-------------------|-----------|---------|-----------|---------|--------------|---------|-----------|---------|
|                   | dwellings | percent | dwellings | percent | dwellings    | percent | dwellings | percent |
|                   |           |         |           |         |              |         |           |         |
| 1995—             |           |         |           |         |              |         |           |         |
| June              | 515       | 93.0    | 20        | 3.6     | 19           | 3.4     | 554       | 100.0   |
| July              | 444       | 95.9    | 11        | 2.4     | 8            | 1.7     | 463       | 100.0   |
| August            | 579       | 95.2    | 21        | 3.5     | 8            | 1.3     | 608       | 100.0   |
| September         | 426       | 91.2    | 19        | 4.1     | 22           | 4.7     | 467       | 100.0   |
| October           | 397       | 94.1    | 13        | 3.1     | 12           | 2.8     | 422       | 100.0   |
| November          | 374       | 95.9    | 9         | 2.3     | 7            | 1.8     | 390       | 100.0   |
| December          | 347       | 94.6    | 11        | 3.0     | 9            | 2.5     | 367       | 100.0   |
| 1996—             |           |         |           |         |              |         |           |         |
| January           | 290       | 94.8    | 13        | 4.2     | 3            | 1.0     | 306       | 100.0   |
| February          | 408       | 97.6    | 5         | 1.2     | 5            | 1.2     | 418       | 100.0   |
| March             | 372       | 94.7    | 12        | 3.1     | 9            | 2.3     | 393       | 100.0   |
| April             | 366       | 94.8    | 14        | 3.6     | 6            | 1.6     | 386       | 100.0   |
| May               | 456       | 94.4    | 5         | 1.0     | 22           | 4.6     | 483       | 100.0   |
| June              | 381       | 93.8    | 8         | 2.0     | 17           | 4.2     | 406       | 100.0   |
| July              | 442       | 91.9    | 19        | 4.0     | 20           | 4.2     | 481       | 100.0   |
| August            | 448       | 91.1    | 16        | 3.3     | 28           | 5.7     | 492       | 100.0   |
| September         | 420       | 90.9    | 12        | 2.6     | 30           | 6.5     | 462       | 100.0   |
| October           | 379       | 91.5    | 10        | 2.4     | 25           | 6.0     | 414       | 100.0   |
| November          | 383       | 87.4    | 19        | 4.3     | 36           | 8.2     | 438       | 100.0   |
| December          | 350       | 91.4    | 11        | 2.9     | 22           | 5.7     | 383       | 100.0   |
| 1997—             |           |         |           |         |              |         |           |         |
| January           | 302       | 88.8    | 6         | 1.8     | 32           | 9.4     | 340       | 100.0   |
| February          | 371       | 85.5    | 11        | 2.5     | 52           | 12.0    | 434       | 100.0   |
| March             | 442       | 88.2    | 13        | 2.6     | 46           | 9.2     | 501       | 100.0   |
| April             | 474       | 83.5    | 4         | 0.7     | 90           | 15.8    | 568       | 100.0   |
| May               | 409       | 74.2    | 9         | 1.6     | 133          | 24.1    | 551       | 100.0   |
| June              | 122       | 22.6    | 9         | 1.7     | 409          | 75.7    | 540       | 100.0   |